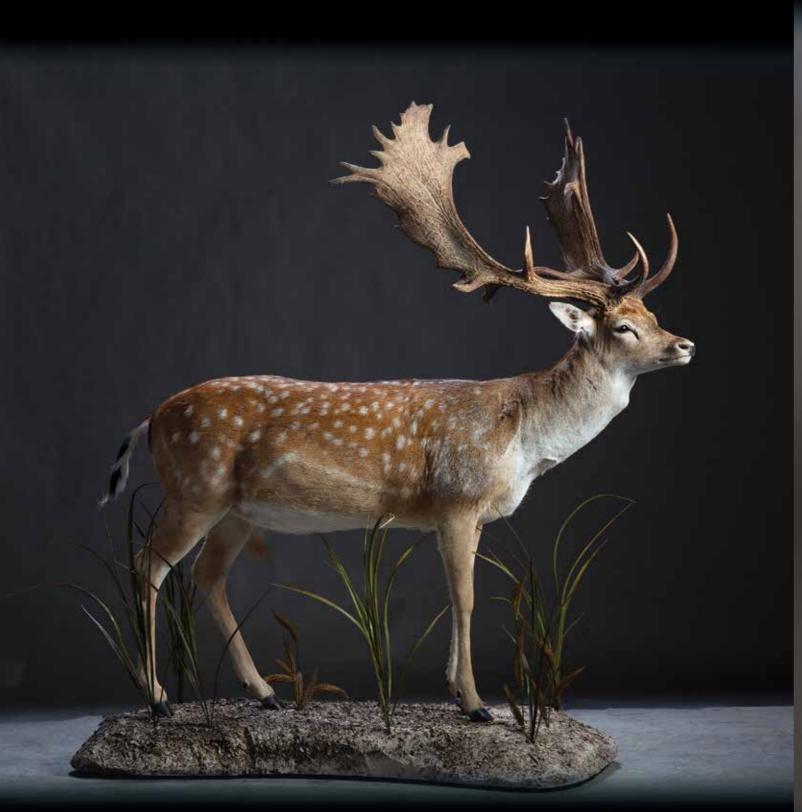

e size Opposom on Branch



Life size Wallaby Mount



# Crating & Shipping

- All Taxidermy/expedite orders will get a personal crate made for fit the order. This leaves no room for extra volume and unnecessary cost.
- All crates are made from strong and robust timber.
- All the timber used meets export requirements and comes with timber deceleration.
- We can send your trophy to most parts of the globe. We use a great freight forwarder Gvi logistics, who continue to make their process simple and easy.
- All crates will be quotes in air and sea freight giving you the option that suits you best.
- Please look at the attached estimated prices for recent crates to the most common ports.



## Frequently Asked Questions

Questions here

































































































e. nztaxidermy@gmail.com p. 027 829 8917

@nztaxidermy

Nz Taxidermy Ltd w. www.nztaxidermy.com