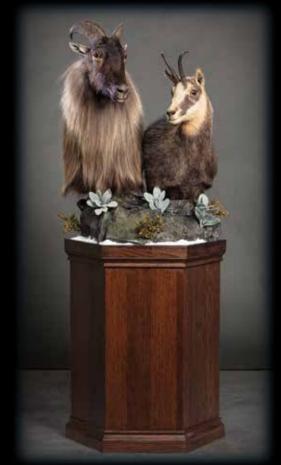

alayan Tahr

Shoulder Mount Tahr







Offset Tahr







Pedestal Tahr







Hemitragus Jemlahicus



Uphill Floor Rock





Downhill Floor Rock



## Himalayan Tahr

Hemitragus Jemlahicus

Hemitragus Jemlahicus

## Himalayan Tahr

Downhill Wall Rock





Uphill Wall Rock



Custom x2 bulls together laying down in their natural habitat



We will design custom wooden surrounds to fit your showroom, no idea is impossible, the sky is the limit





Custom downhill bull Tahr onto rock casting placed onto wooden base

## Chamois









#### Offset Mount Chamois









## Chamois

Rupricapra

Rupricapra

## Chamois

Life size Wall Rock Uphill Mount



Uphill Floor Rock Mount



Wall Rock Uphill Mount



Wall Rock Lying Down



Downhill Wall Rock Mount





## Combination Tahr & Chamois





## Fallow

Doma Doma

Doma Doma

## Fallow

#### Shoulder Mount Fallow





#### Offset Mount Fallow





#### Pedestal Mount Fallow





Your mount will be displayed in your home to show your family and friends. The last thing you want when it comes to showing it off, is a taxidermist that is unexperienced with the piece he is working on



Life size Wall Mount Fallow



Life size Floor Mount Fallow Deluxe Base







#### Cervus Elephus

## Red Stag

#### Standard Shoulder Mount





Offset Shoulder Mount









Pedestal Red Stag Mounts









Wapiti

Cervus Elephus

Ovis Aries Aries

Sheep

Shoulder Mount Wapiti





Offset Mount Wapiti



Shoulder Mount



Offset Mount



Capra Hircus





Goat

Offset Mount



Exotics

Custom Made Banteng Mount



Shoulder Mount Water Buffalo