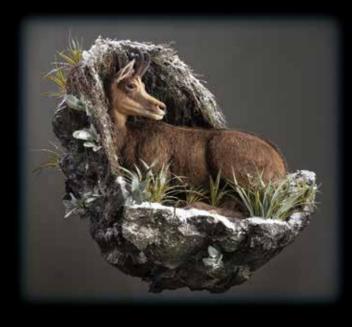

## Himalayan Tahr

Downhill Wall Rock

Uphill Wall Rock

Custom x2 bulls together laying down in their natural habitat

We will design custom wooden surrounds to fit your showroom, no idea is impossible, the sky is the limit

Custom downhill bull Tahr onto rock casting placed onto wooden base