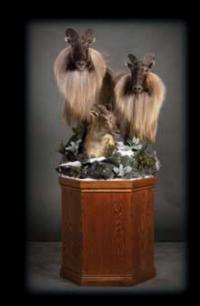

## Himalayan Tahr

Downhill Wall Rock

Uphill Wall Rock

Custom x2 bulls together laying down in their natural habitat

We will design custom wooden surrounds to fit your showroom, no idea is impossible, the sky is the limit

Custom downhill bull Tahr onto rock casting placed onto wooden base