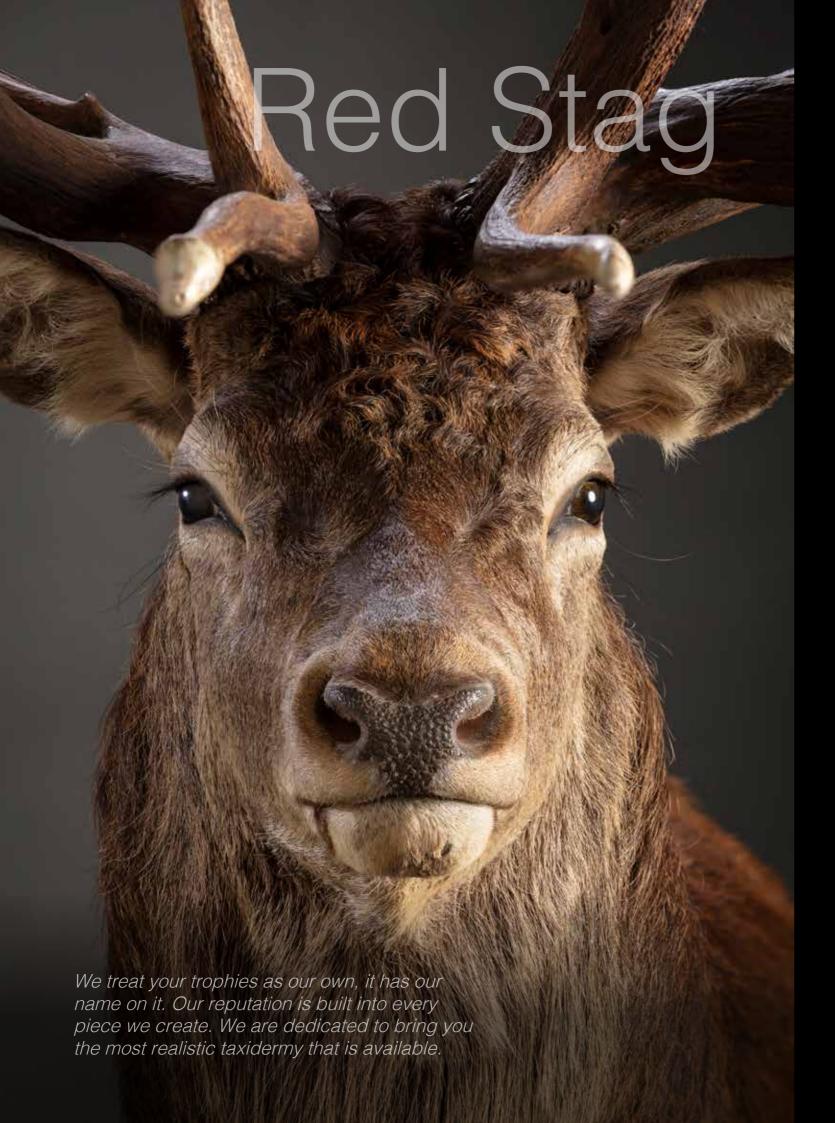

#### Cervus Elephus

## Red Stag

#### Standard Shoulder Mount

Offset Shoulder Mount

Pedestal Red Stag Mounts

Wapiti

Cervus Elephus

Ovis Aries Aries

Sheep

Shoulder Mount Wapiti