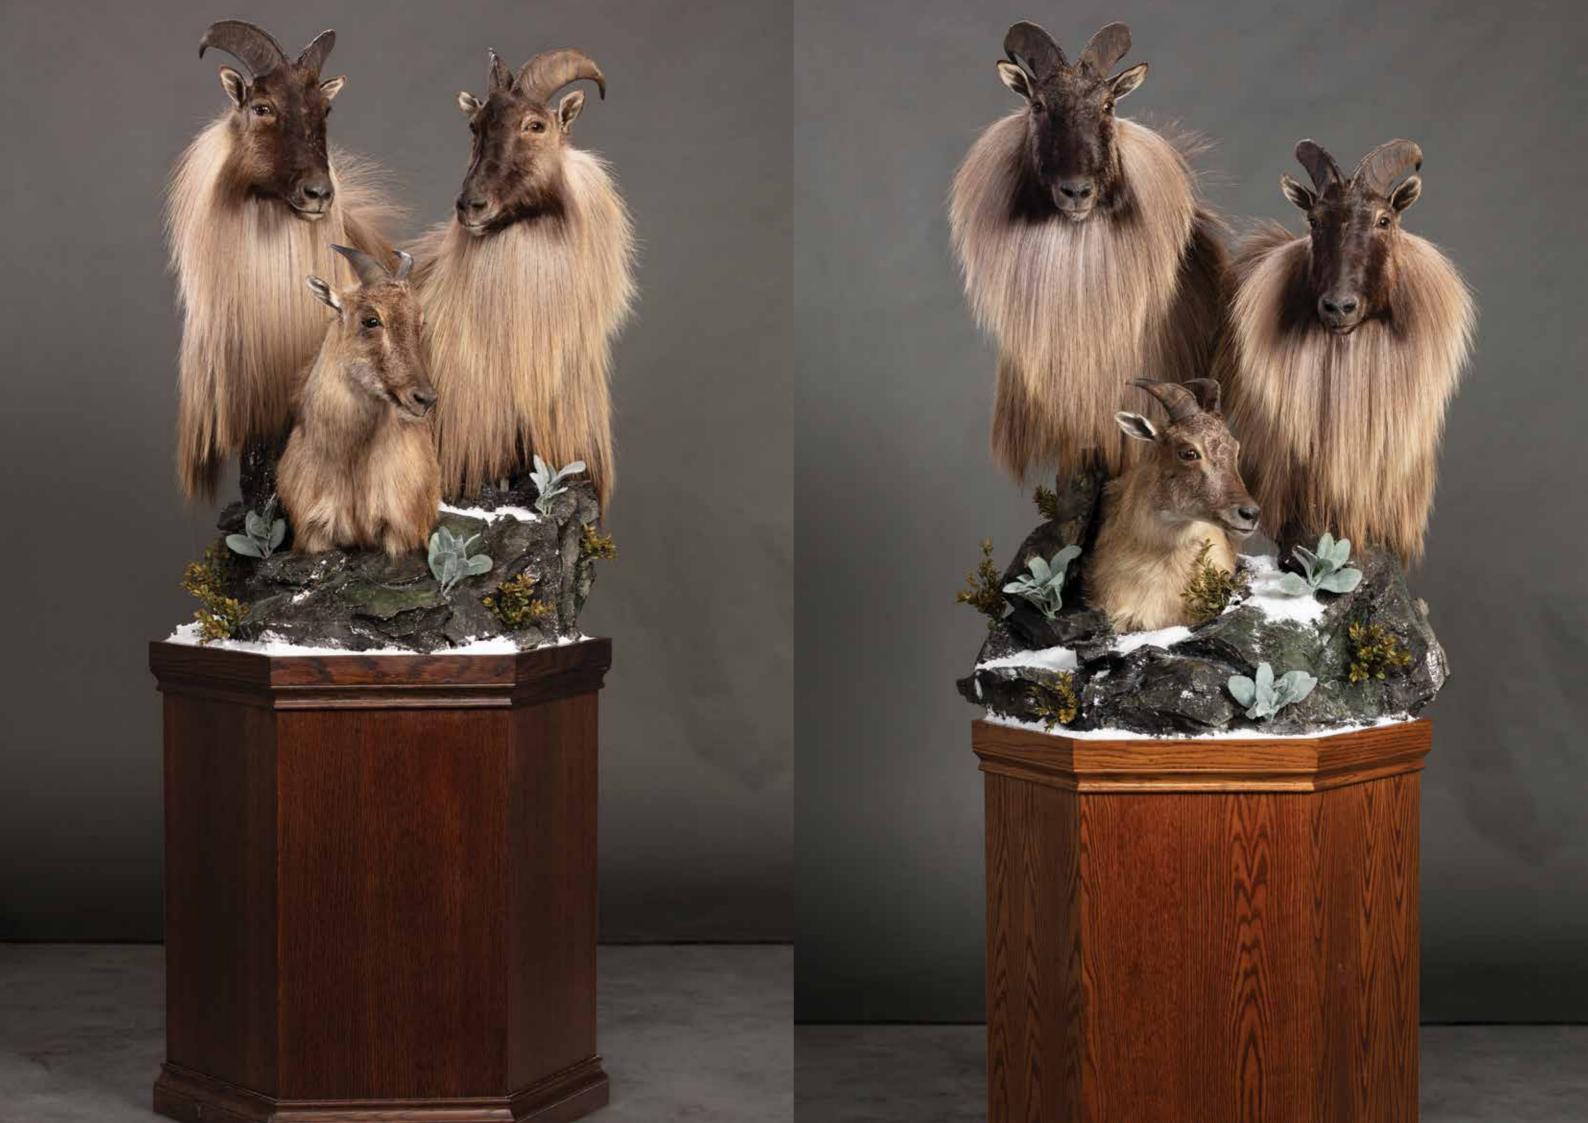

## Himalayan Tahr

Downhill Wall Rock

Uphill Wall Rock

Custom x2 bulls together laying down in their natural habitat

We will design custom wooden surrounds to fit your showroom, no idea is impossible, the sky is the limit

Custom downhill bull Tahr onto rock casting placed onto wooden base