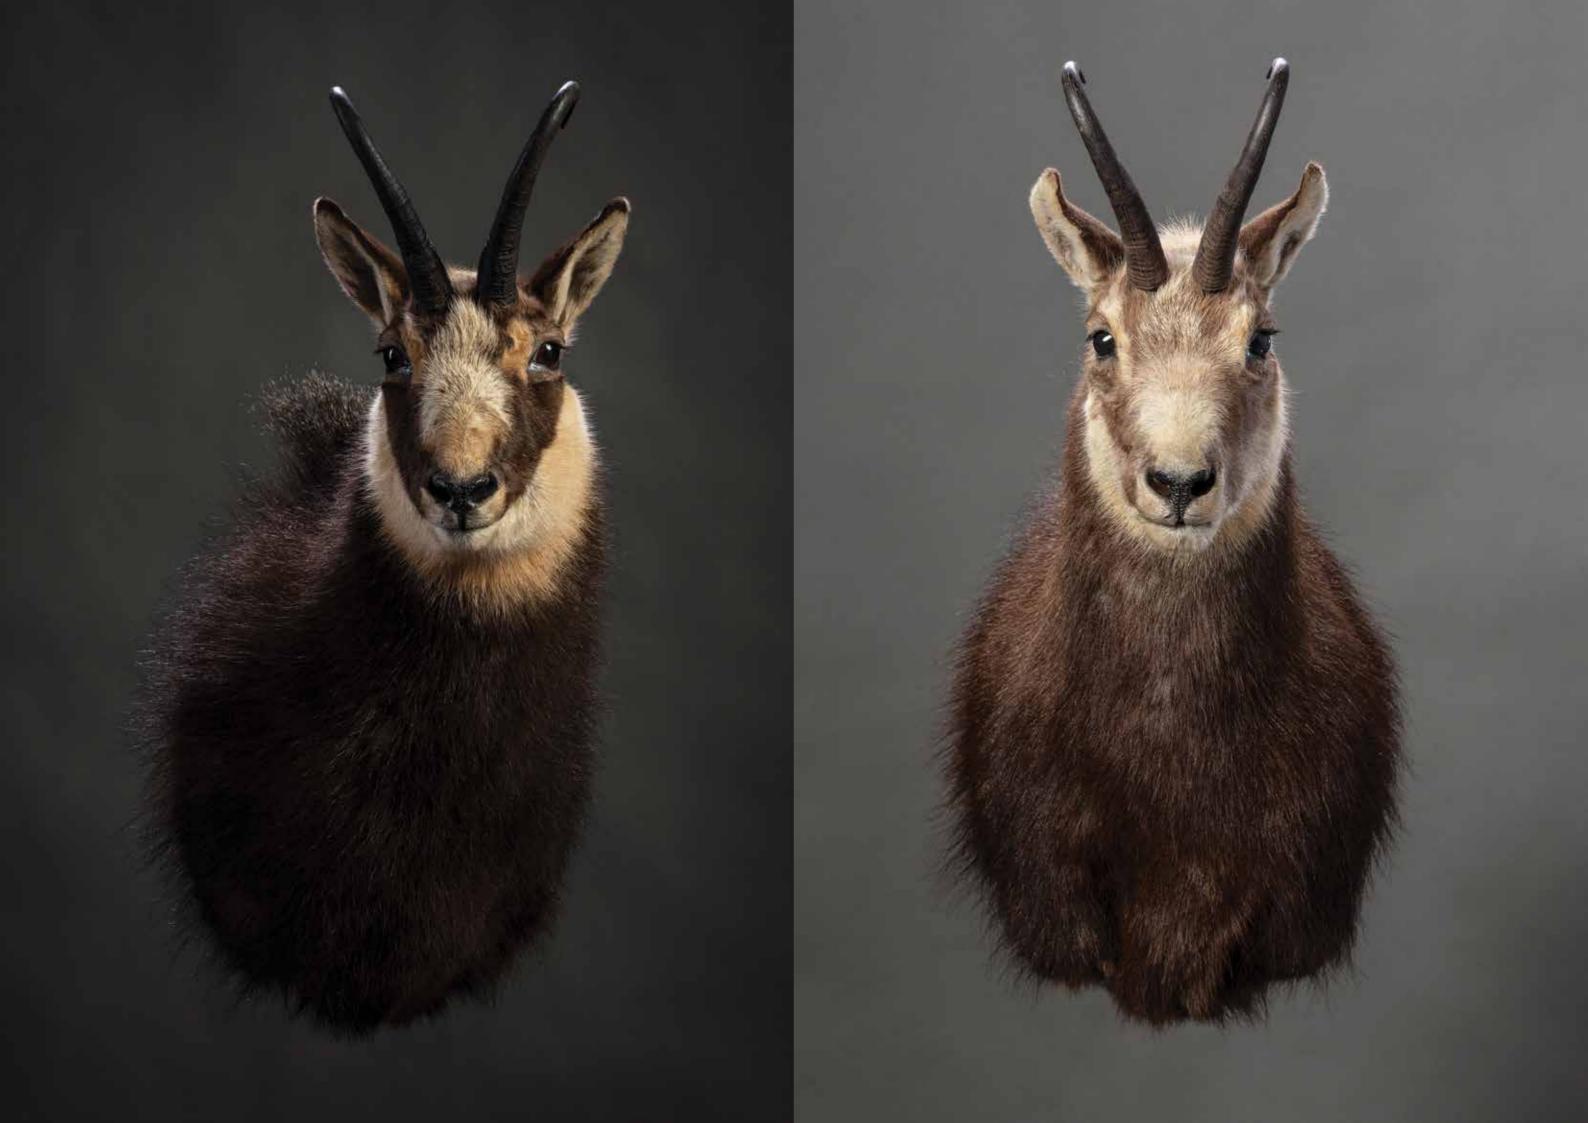

al Antler



### Small Game

Life size Opposom on Branch



Life size Wallaby Mount



# Crating & Shipping

- All Taxidermy/expedite orders will get a personal crate made for fit the order. This leaves no room for extra volume and unnecessary cost.
- All crates are made from strong and robust timber.
- All the timber used meets export requirements and comes with timber deceleration.
- We can send your trophy to most parts of the globe. We use a great freight forwarder Gvi logistics, who continue to make their process simple and easy.
- All crates will be quotes in air and sea freight giving you the option that suits you best.
- Please look at the attached estimated prices for recent crates to the most common ports.



## Frequently Asked Questions

Questions here

































































































e. nztaxidermy@gmail.com p. 027 829 8917

@nztaxidermy

Nz Taxidermy Ltd w. www.nztaxidermy.com