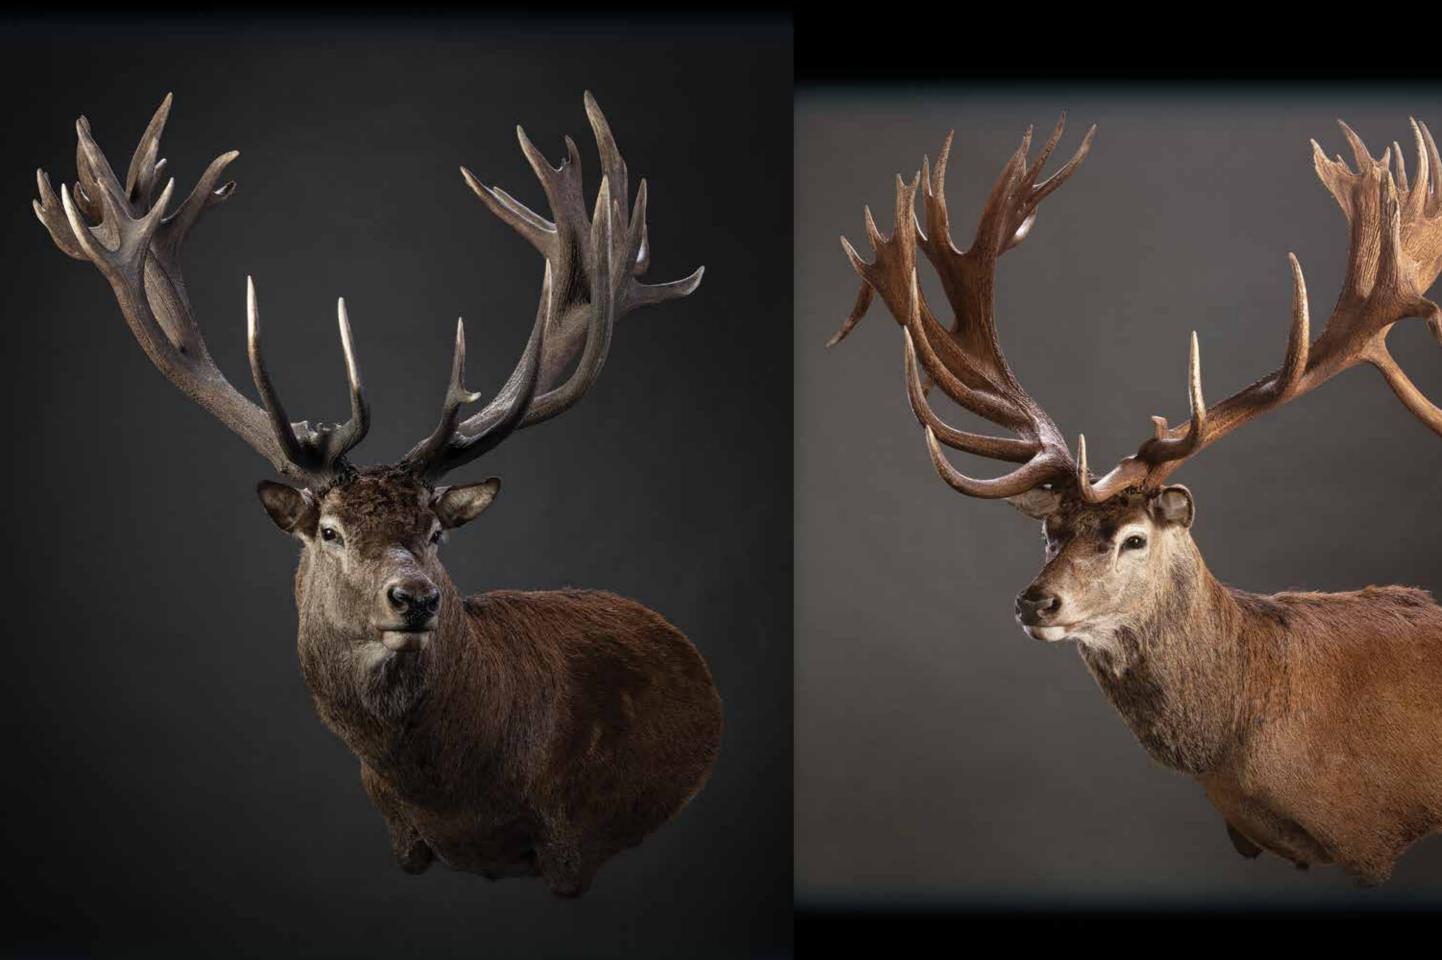

## Red Stag

#### Standard Shoulder Mount

Offset Shoulder Mount

Pedestal Red Stag Mounts

Wapiti

Cervus Elephus

Ovis Aries Aries

Sheep

Shoulder Mount Wapiti