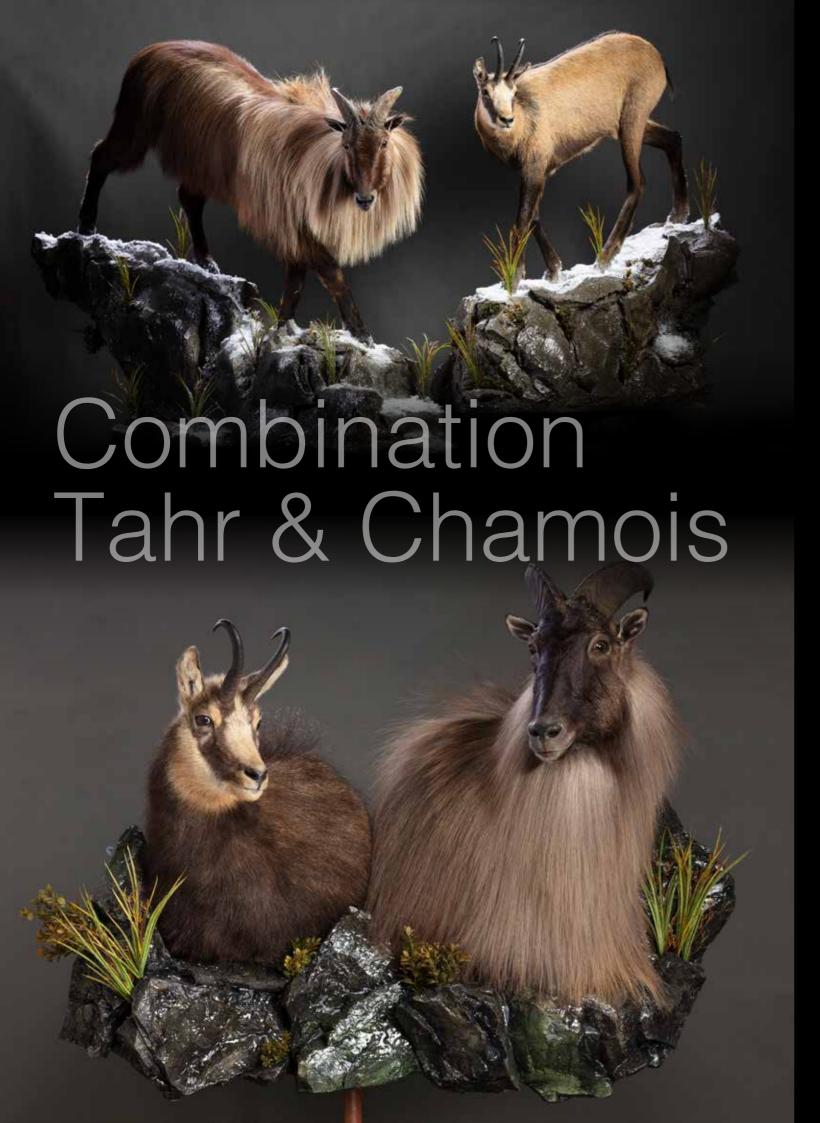

hr

Hemitragus Jemlahicus

## Himalayan Tahr

Shoulder Mount Tahr







Offset Tahr







Pedestal Tahr







Hemitragus Jemlahicus



Uphill Floor Rock





Downhill Floor Rock



## Himalayan Tahr

Hemitragus Jemlahicus

Hemitragus Jemlahicus

## Himalayan Tahr

Downhill Wall Rock





Uphill Wall Rock



Custom x2 bulls together laying down in their natural habitat



We will design custom wooden surrounds to fit your showroom, no idea is impossible, the sky is the limit





Custom downhill bull Tahr onto rock casting placed onto wooden base

## Chamois









#### Offset Mount Chamois









## Chamois

Rupricapra

Rupricapra

## Chamois

Life size Wall Rock Uphill Mount



Uphill Floor Rock Mount



Wall Rock Uphill Mount



Wall Rock Lying Down



Downhill Wall Rock Mount





## Combination Tahr & Chamois





## Fallow

Doma Doma

Doma Doma

## Fallow

#### Shoulder Mount Fallow





#### Offset Mount Fallow





#### Pedestal Mount Fallow





Your mount will be displayed in your home to show your family and friends. The last thing you want when it comes to showing it off, is a taxidermist that is unexperienced with the piece he is working on



Life size Wall Mount Fallow



Life size Floor Mount Fallow Deluxe Base







#### Cervus Elephus

## Red Stag

#### Standard Shoulder Mount





Offset Shoulder Mount









Pedestal Red Stag Mounts









Wapiti

Cervus Elephus

Ovis Aries Aries

Sheep

Shoulder Mount Wapiti





Offset Mount Wapiti



Shoulder Mount



Offset Mount



Capra Hircus





Goat

Offset Mount



Exotics

Custom Made Banteng Mount