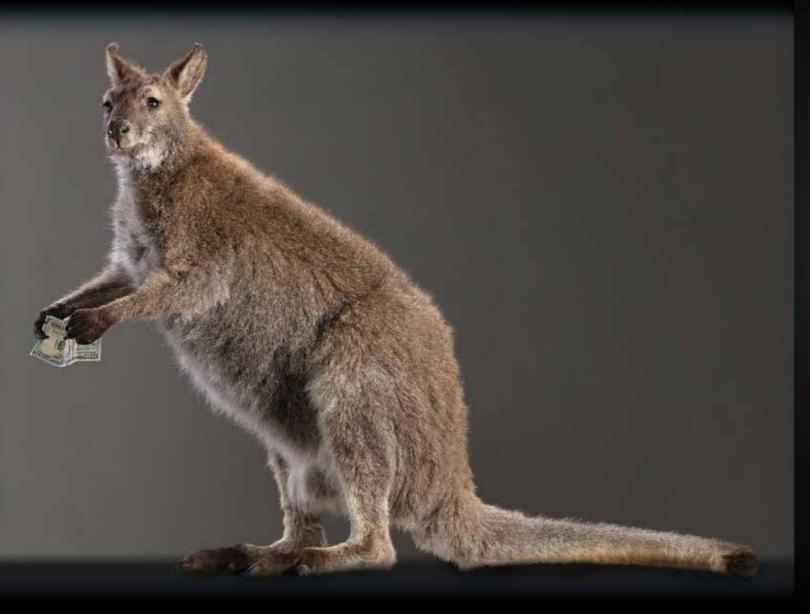

e Wallaby Mount



# Crating & Shipping

- All Taxidermy/expedite orders will get a personal crate made for fit the order. This leaves no room for extra volume and unnecessary cost.
- All crates are made from strong and robust timber.
- All the timber used meets export requirements and comes with timber deceleration.
- We can send your trophy to most parts of the globe. We use a great freight forwarder Gvi logistics, who continue to make their process simple and easy.
- All crates will be quotes in air and sea freight giving you the option that suits you best.
- Please look at the attached estimated prices for recent crates to the most common ports.



## Frequently Asked Questions

Questions here

































































































e. nztaxidermy@gmail.com p. 027 829 8917

@nztaxidermy

Nz Taxidermy Ltd w. www.nztaxidermy.com