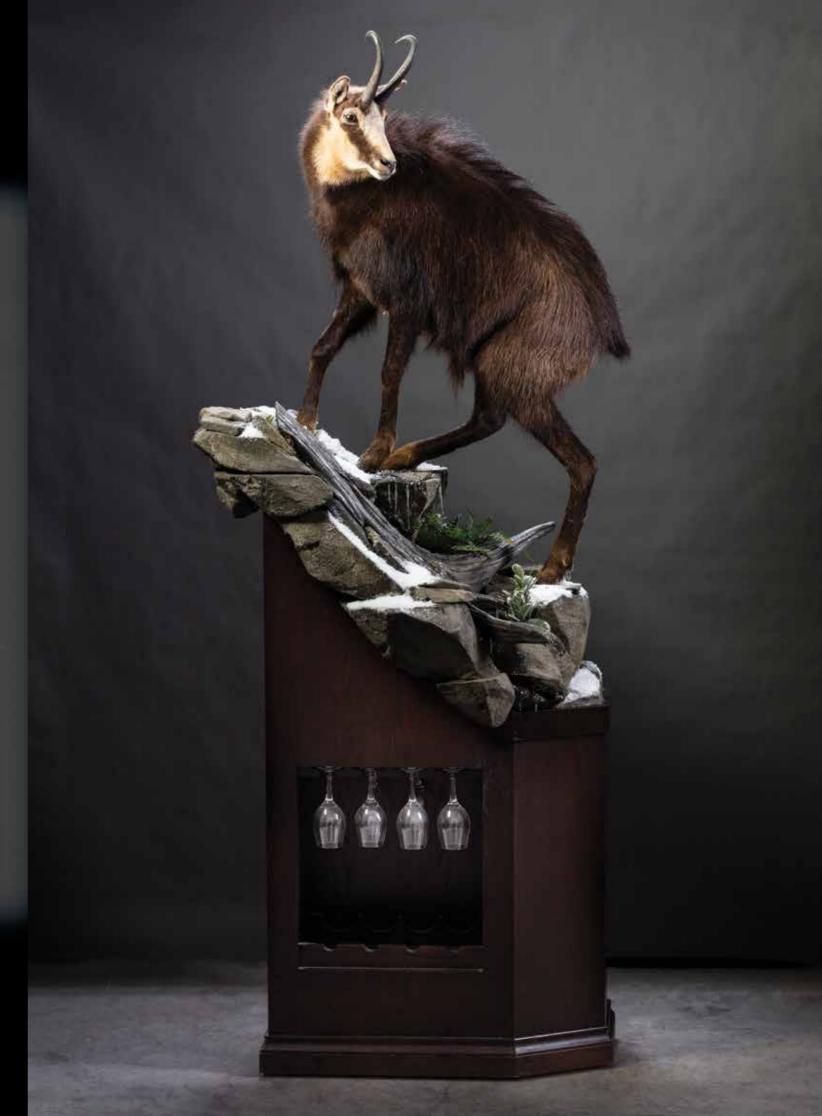

## Himalayan Tahr

Downhill Wall Rock

Uphill Wall Rock

Custom x2 bulls together laying down in their natural habitat

We will design custom wooden surrounds to fit your showroom, no idea is impossible, the sky is the limit

Custom downhill bull Tahr onto rock casting placed onto wooden base