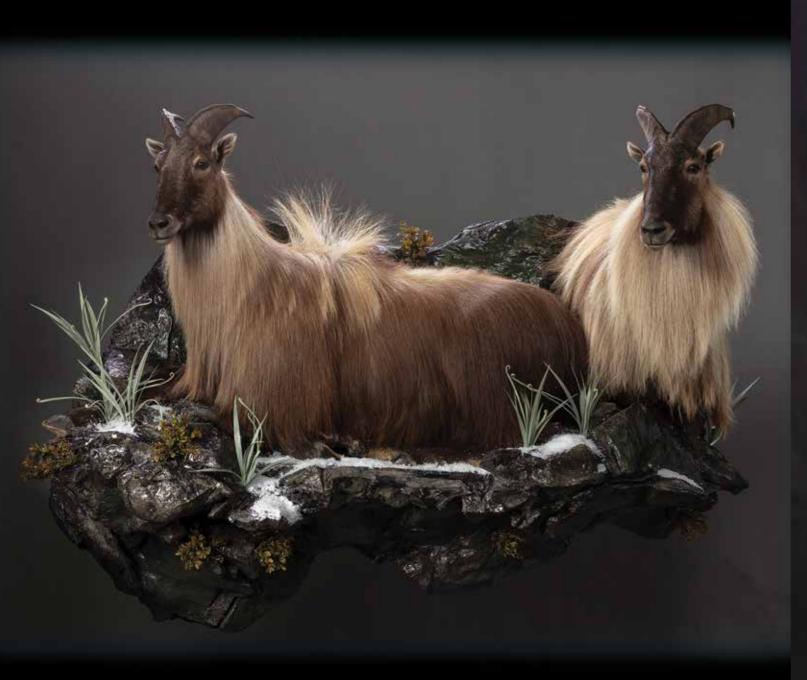

## Himalayan Tahr

Downhill Wall Rock

Uphill Wall Rock

Custom x2 bulls together laying down in their natural habitat

We will design custom wooden surrounds to fit your showroom, no idea is impossible, the sky is the limit