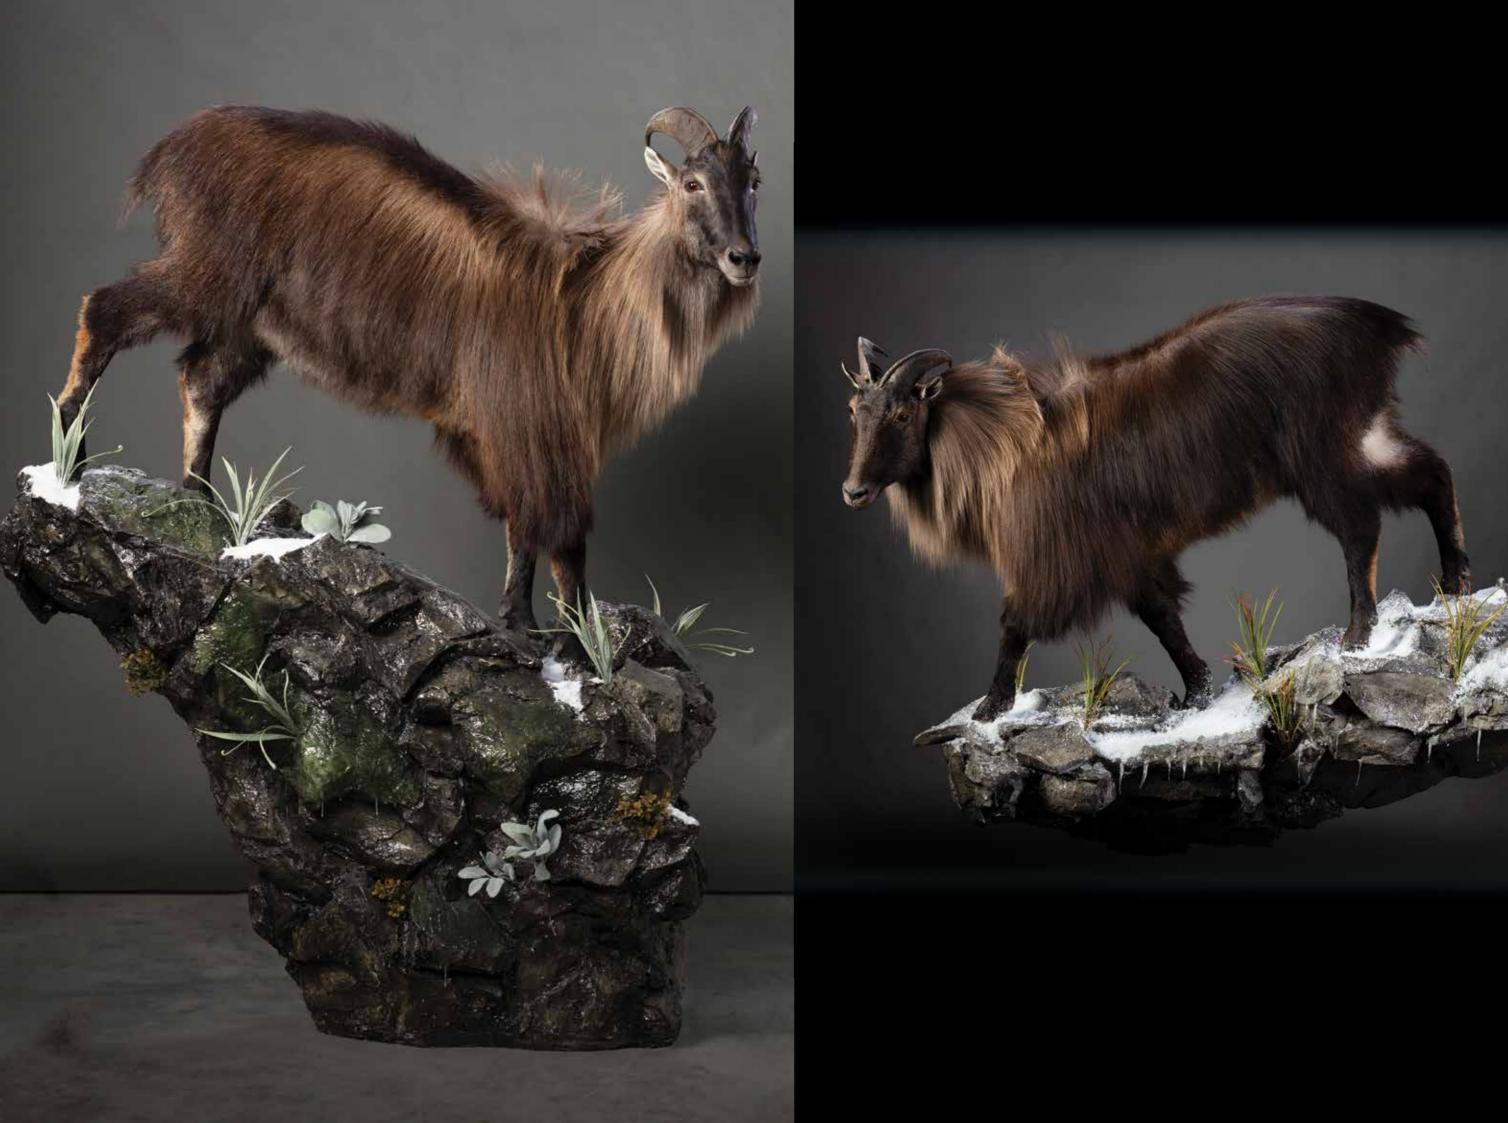

## Himalayan Tahr

Downhill Wall Rock

Uphill Wall Rock

Custom x2 bulls together laying down in their natural habitat

We will design custom wooden surrounds to fit your showroom, no idea is impossible, the sky is the limit

Custom downhill bull Tahr onto rock casting placed onto wooden base