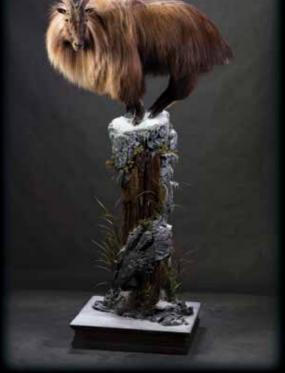

## Himalayan Tahr

Hemitragus Jemlahicus

## Himalayan Tahr

Shoulder Mount Tahr

Offset Tahr

Pedestal Tahr

Hemitragus Jemlahicus

Uphill Floor Rock

Downhill Floor Rock

## Himalayan Tahr

Hemitragus Jemlahicus

Hemitragus Jemlahicus

Custom downhill bull Tahr onto rock casting placed onto wooden base