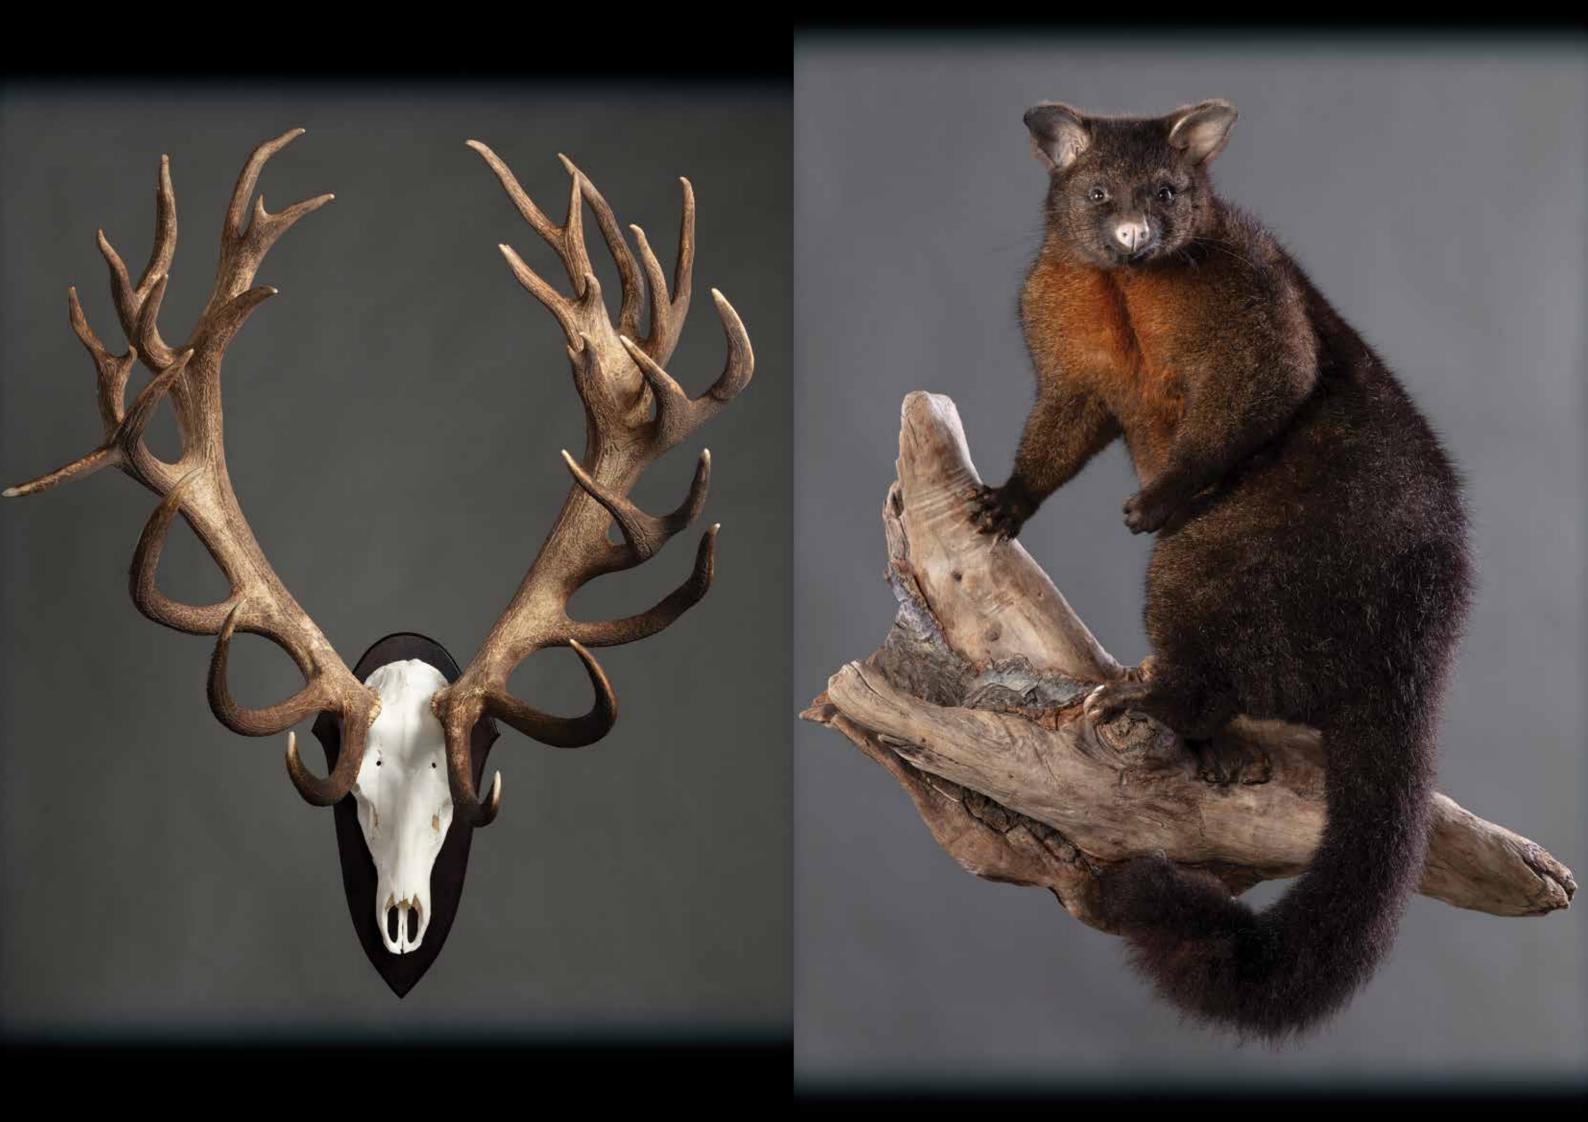

## European Mounts

Stained Antler

Natural Antler

### Small Game

Life size Opposom on Branch

Life size Wallaby Mount