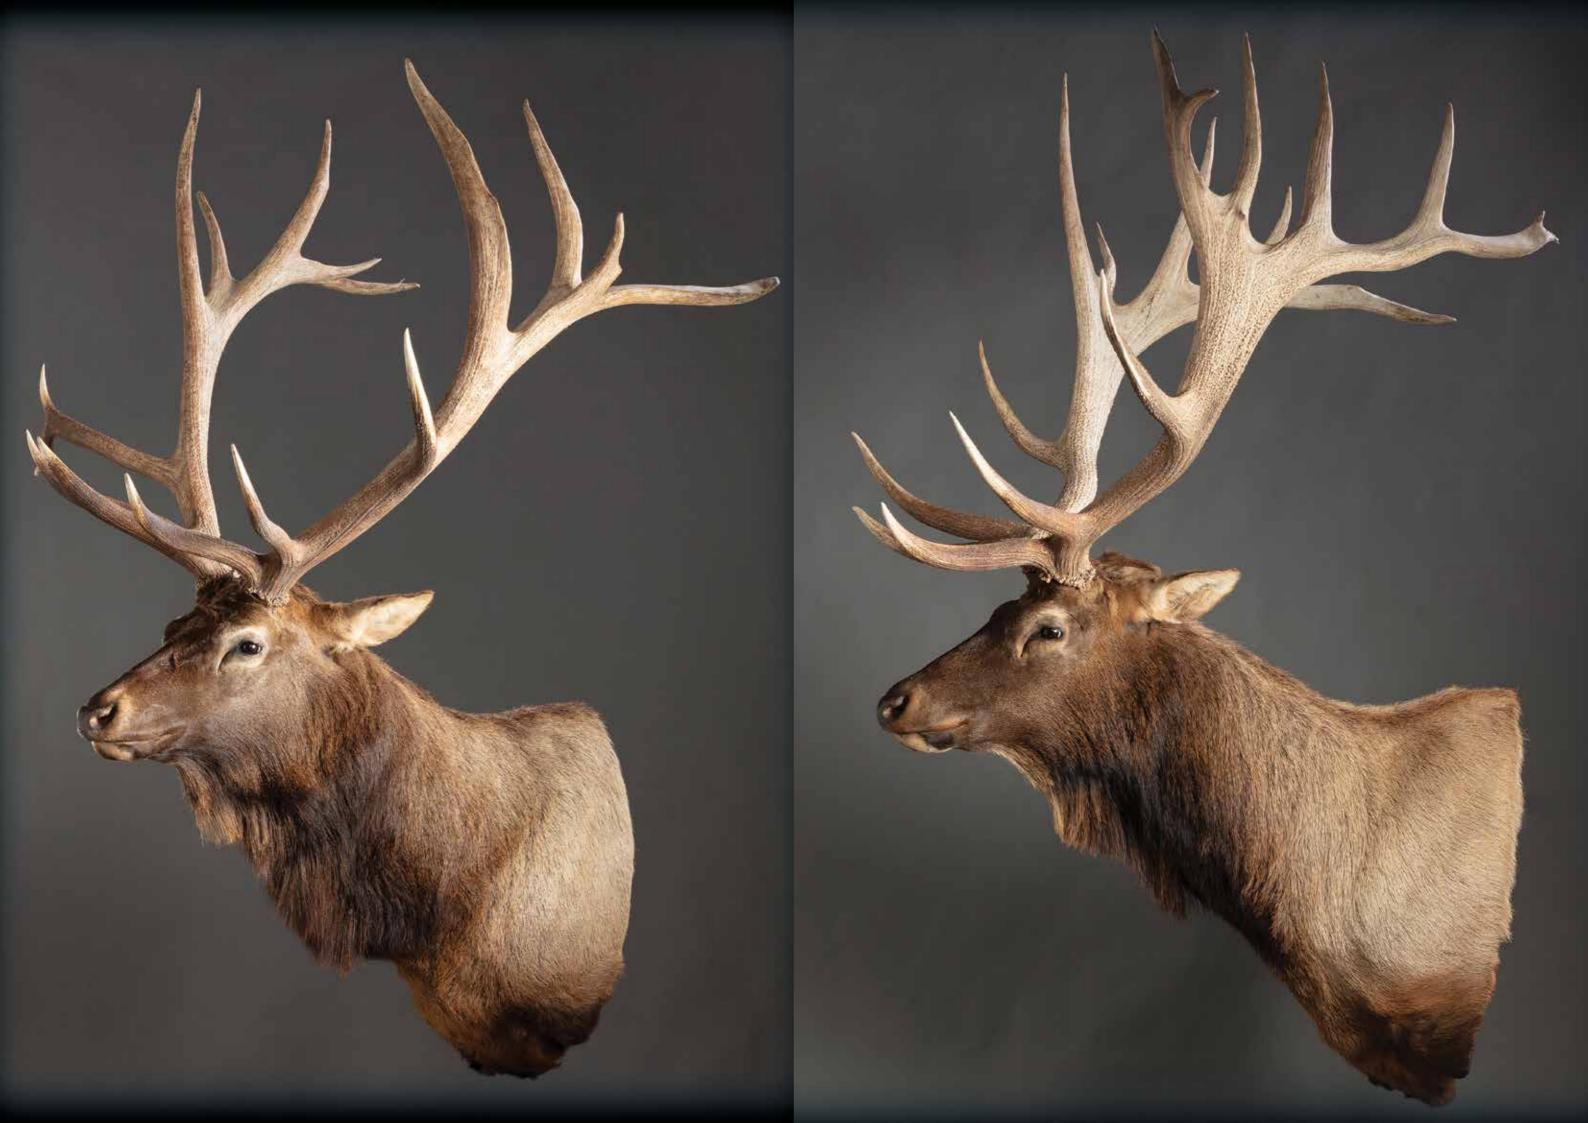

#### Standard Shoulder Mount

Offset Shoulder Mount

Pedestal Red Stag Mounts

Wapiti

Cervus Elephus

Ovis Aries Aries

Sheep

Shoulder Mount Wapiti

Offset Mount Wapiti

Shoulder Mount

Offset Mount

Capra Hircus

Goat

Offset Mount

Exotics

Custom Made Banteng Mount