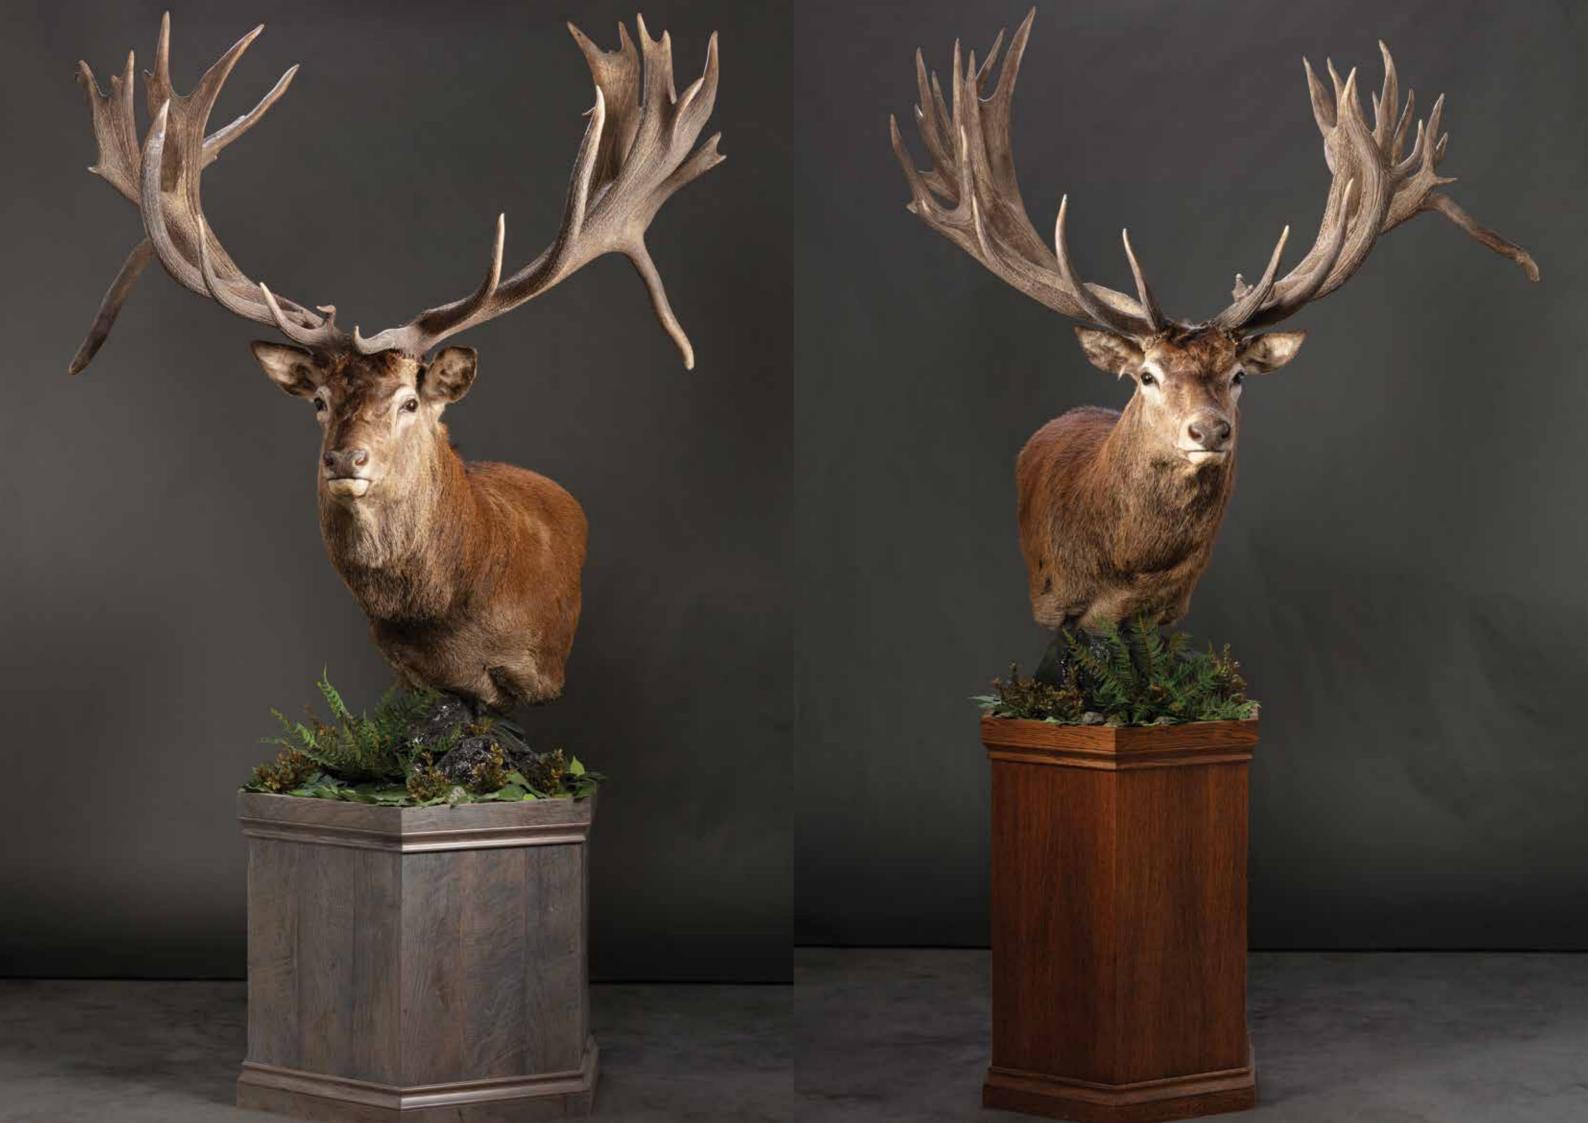

## Red Stag

#### Standard Shoulder Mount

Offset Shoulder Mount

Pedestal Red Stag Mounts

Wapiti

Cervus Elephus

Ovis Aries Aries

Sheep

Shoulder Mount Wapiti