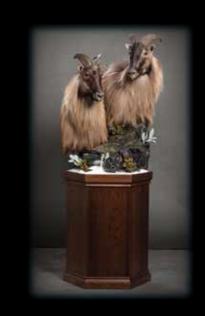

## Himalayan Tahr

Downhill Wall Rock

Uphill Wall Rock

Custom x2 bulls together laying down in their natural habitat

We will design custom wooden surrounds to fit your showroom, no idea is impossible, the sky is the limit