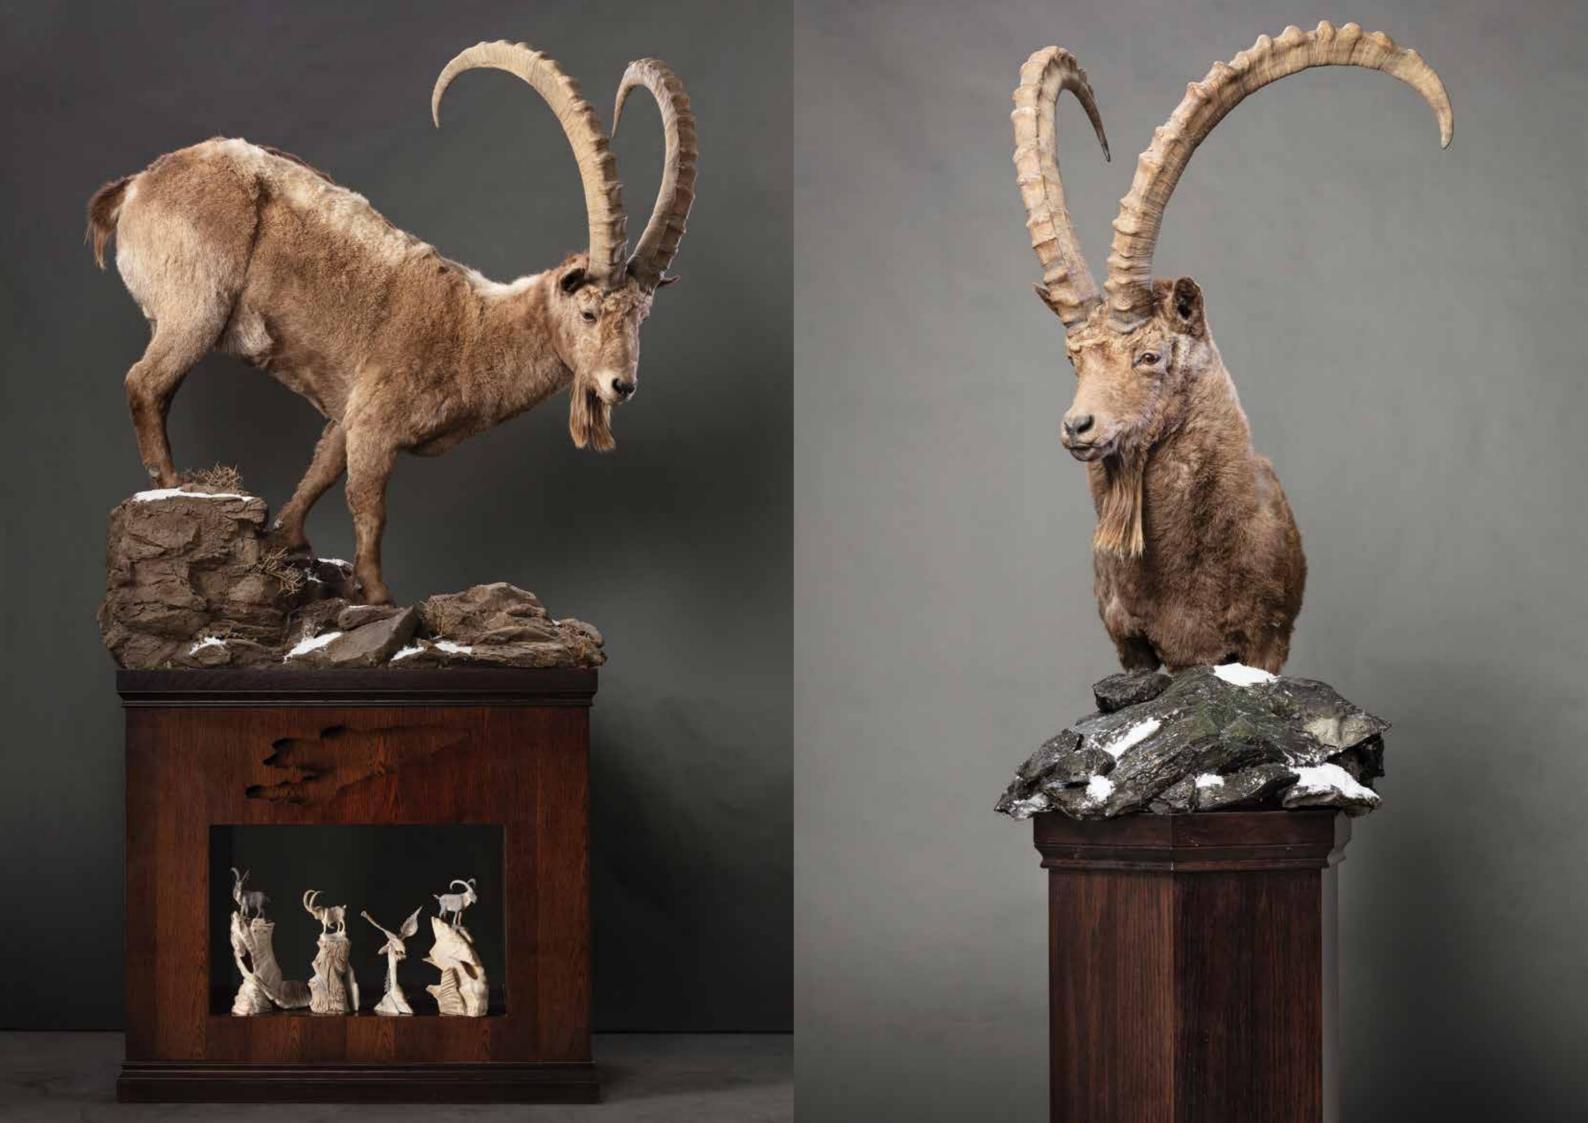

size Wallaby Mount



# Crating & Shipping

- All Taxidermy/expedite orders will get a personal crate made for fit the order. This leaves no room for extra volume and unnecessary cost.
- All crates are made from strong and robust timber.
- All the timber used meets export requirements and comes with timber deceleration.
- We can send your trophy to most parts of the globe. We use a great freight forwarder Gvi logistics, who continue to make their process simple and easy.
- All crates will be quotes in air and sea freight giving you the option that suits you best.
- Please look at the attached estimated prices for recent crates to the most common ports.



## Frequently Asked Questions

Questions here

































































































e. nztaxidermy@gmail.com p. 027 829 8917

@nztaxidermy

Nz Taxidermy Ltd w. www.nztaxidermy.com