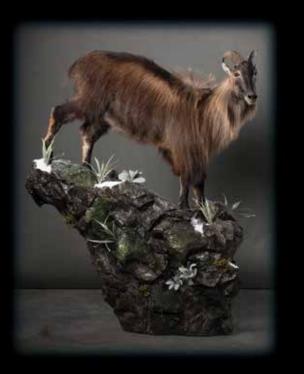

## Himalayan Tahr

Downhill Wall Rock

Uphill Wall Rock

Custom x2 bulls together laying down in their natural habitat

We will design custom wooden surrounds to fit your showroom, no idea is impossible, the sky is the limit