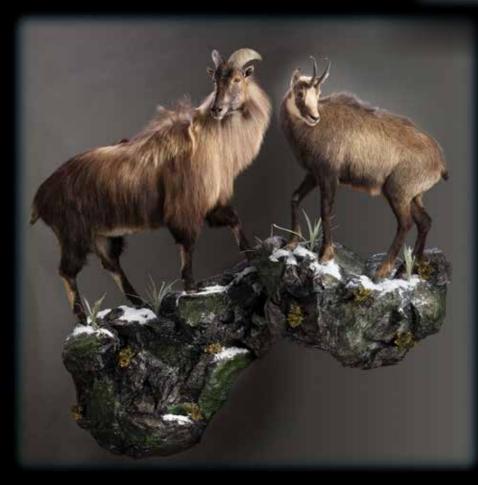

## Himalayan Tahr

Hemitragus Jemlahicus

## Himalayan Tahr

Shoulder Mount Tahr

Offset Tahr

Pedestal Tahr

Hemitragus Jemlahicus

Uphill Floor Rock

Downhill Floor Rock

## Himalayan Tahr

Hemitragus Jemlahicus

Hemitragus Jemlahicus

## Himalayan Tahr

Downhill Wall Rock

Uphill Wall Rock

Custom x2 bulls together laying down in their natural habitat

We will design custom wooden surrounds to fit your showroom, no idea is impossible, the sky is the limit

Custom downhill bull Tahr onto rock casting placed onto wooden base