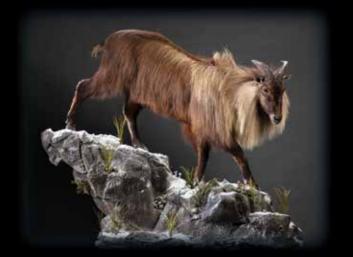

## Himalayan Tahr

Downhill Wall Rock

Uphill Wall Rock

Custom x2 bulls together laying down in their natural habitat

We will design custom wooden surrounds to fit your showroom, no idea is impossible, the sky is the limit

Custom downhill bull Tahr onto rock casting placed onto wooden base